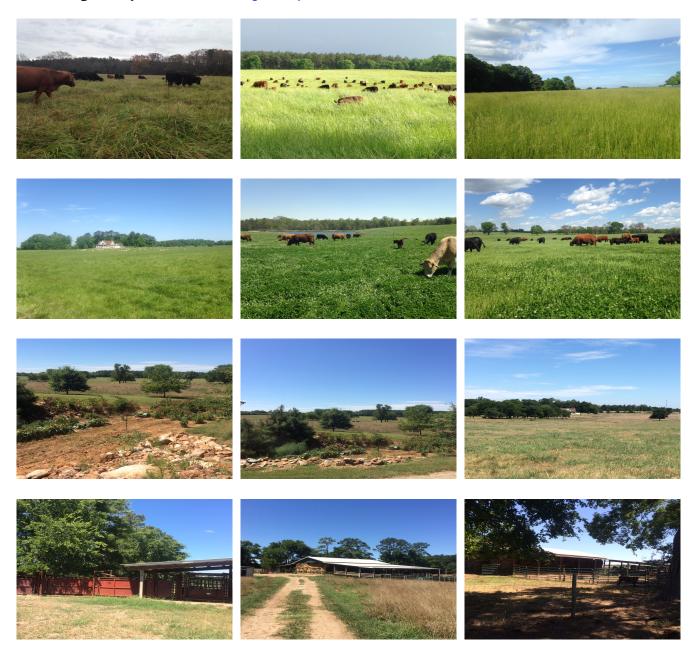

## **Vinson Ranch**

The Vinson Ranch is a livestock farmer's dream come true. This gorgeous property has been maintained for the last 10 years by very astute property owners. They have created a gorgeous home overlooking the entire 142+/-acre spread. The pastures have been carefully maintained to provide maximum forage/grazing for the the cows and sheep here. This property is fenced and cross fenced with a center alley for moving livestock easily for pasture rotation as well as to the working pens and loading pen. The grazing consists of well established MaxQ Fescue, Tift 85 and Duranta Clover. Water is run to all pastures for clean drinking water for the live stock. There are ample shade trees on the property to provide shelter for the livestock as well as pole barn access. Hay and equipment storage is in the 60'x100' pole barn. Currently this farm is raising registered beef master cattle and meat sheep. Your imagination is your only limit with this property. Additional acreage is available on surrounding properties. One could create up to a 1000acre+ working cattle operation and timber farm with the additional acreage that is for sale. This property could be easily set up to be completely off the grid. To set up your private tour, call Adam Lee at 803-603-6600.