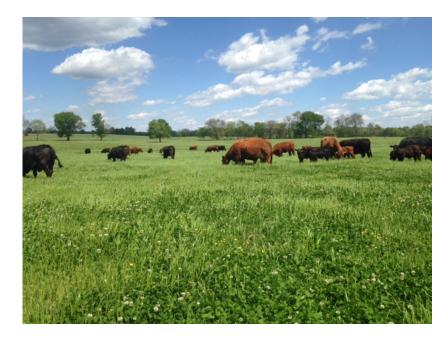

## **Vinson Ranch**

The Vinson Ranch is a livestock farmer's dream come true. This gorgeous property has been maintained for the last 10 years by very astute property owners. They have created a gorgeous home overlooking the entire 142+/-acre spread. The pastures have been carefully maintained to provide maximum forage/grazing for the the cows and sheep here. This property is fenced and cross fenced with a center alley for moving livestock easily for pasture rotation as well as to the working pens and loading pen. The grazing consists of well established MaxQ Fescue, Tift 85 and Duranta Clover. Water is run to all pastures for clean drinking water for the live stock. There are ample shade trees on the property to provide shelter for the livestock as well as pole barn access. Hay and equipment storage is in the 60'x100' pole barn. Currently this farm is raising registered beef master cattle and meat sheep. Your imagination is your only limit with this property. Additional acreage is available on surrounding properties. One could create up to a 1000acre+ working cattle operation and timber farm with the additional acreage that is for sale. This property could be easily set up to be completely off the grid. To set up your private tour, call Adam Lee at 803-603-6600.