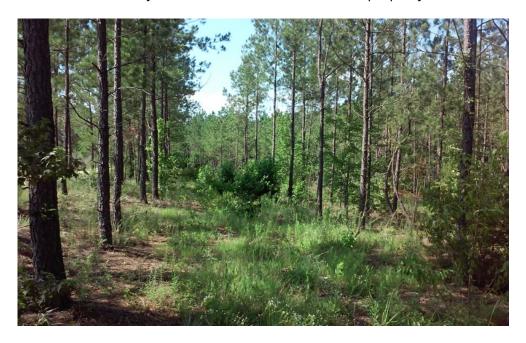

## Flat Creek Farm

Flat Creek Farm is a 128± acre tract located in Johnson County with dirt road frontage along Kersey Rd. This property has 32±acs of cultivated land that would make a great bird field, 72±acs of planted pines and 20±acs of hardwoods, a 1.5acre pond, , and frontage along Flat Creek. The balance of acreage is made up in natural timber. There is also a well, grain bin, and an old barn that could be used for holding storage. The property has a gated entrance and several nice home spots making it the perfect property to build your dream home or weekend retreat. Deer, Turkey and small game are plentiful for the hunter. Enjoy farming, hunting, trail rides, camping and more all on your own land. Call today for more details or to view this property.