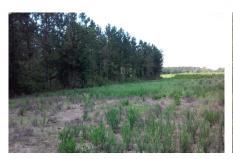

## Flat Creek Farm

Flat Creek Farm is a 128± acre tract located in Johnson County with dirt road frontage along Kersey Rd. This property has 32±acs of cultivated land that would make a great bird field, 72±acs of planted pines and 20±acs of hardwoods, a 1.5acre pond, , and frontage along Flat Creek. The balance of acreage is made up in natural timber. There is also a well, grain bin, and an old barn that could be used for holding storage. The property has a gated entrance and several nice home spots making it the perfect property to build your dream home or weekend retreat. Deer, Turkey and small game are plentiful for the hunter. Enjoy farming, hunting, trail rides, camping and more all on your own land. Call today for more details or to view this property.