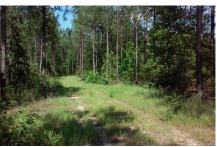

## Flat Creek Farm

Flat Creek Farm is a 128± acre tract located in Johnson County with dirt road frontage along Kersey Rd. This property has 32±acs of cultivated land that would make a great bird field, 72±acs of planted pines and 20±acs of hardwoods, a 1.5acre pond, , and frontage along Flat Creek. The balance of acreage is made up in natural timber. There is also a well, grain bin, and an old barn that could be used for holding storage. The property has a gated entrance and several nice home spots making it the perfect property to build your dream home or weekend retreat. Deer, Turkey and small game are plentiful for the hunter. Enjoy farming, hunting, trail rides, camping and more all on your own land. Call today for more details or to view this property.