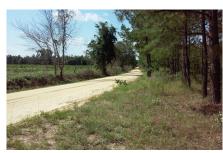

## Flat Creek Farm

Flat Creek Farm is a 128± acre tract located in Johnson County with dirt road frontage along Kersey Rd. This property has 32±acs of cultivated land that would make a great bird field, 72±acs of planted pines and 20±acs of hardwoods, a 1.5acre pond, , and frontage along Flat Creek. The balance of acreage is made up in natural timber. There is also a well, grain bin, and an old barn that could be used for holding storage. The property has a gated entrance and several nice home spots making it the perfect property to build your dream home or weekend retreat. Deer, Turkey and small game are plentiful for the hunter. Enjoy farming, hunting, trail rides, camping and more all on your own land. Call today for more details or to view this property.