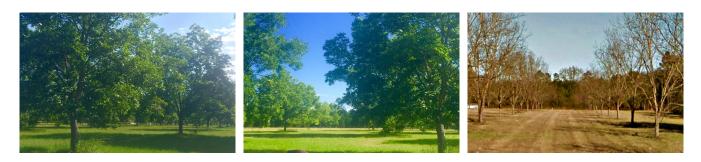

## Pecan Lane

Pecan Lane is a great 8+/-acre property located just off of Hwy 80 in Bulloch County. This tract consists of mostly open land with a small portion of wooded acreage located at the rear of the property. There are 33 desirable type pecan trees scattered throughout the property that are roughly 25 years old. No one is currently tending to the pecan trees. Make this property your new weekend get-a-way or build your dream home! Conveniently located just minutes from downtown Statesboro, GA or approximately 30 minutes from Millen, GA. Call today for more details or to set up an appointment to view this property.