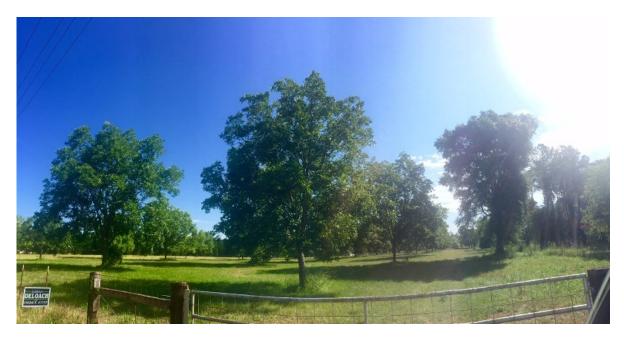

## Pecan Lane

Pecan Lane is a great 8+/-acre property located just off of Hwy 80 in Bulloch County. This tract consists of mostly open land with a small portion of wooded acreage located at the rear of the property. There are 33 desirable type pecan trees scattered throughout the property that are roughly 25 years old. No one is currently tending to the pecan trees. Make this property your new weekend get-a-way or build your dream home! Conveniently located just minutes from downtown Statesboro, GA or approximately 30 minutes from Millen, GA. Call today for more details or to set up an appointment to view this property.