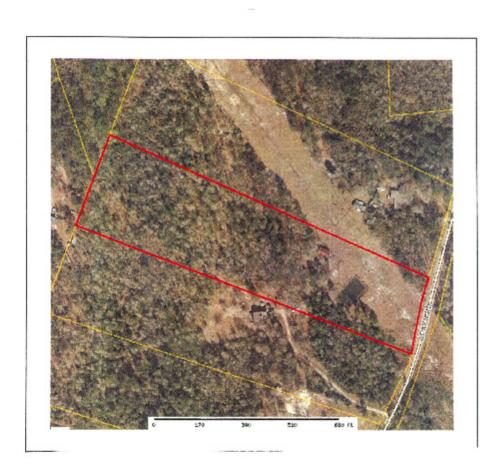

## **Aerial Map**

## 337 Boaen Road

Rare find in Effingham County, GA! 10+/- acres of land that features a pond, wooded and open land. The timber is all natural with a good mix of hardwood and pine. This property would make the perfect home site! Enjoy hunting and fishing all on your own property. Great Tract at a Great Price!! Let us know if you have an interest in this excellent tract and we will make arrangements to show you this property. 912.764.LAND(5263)