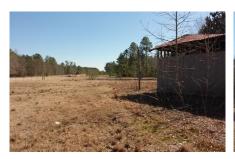

## 337 Boaen Road

Rare find in Effingham County, GA! 10+/- acres of land that features a pond, wooded and open land. The timber is all natural with a good mix of hardwood and pine. This property would make the perfect home site! Enjoy hunting and fishing all on your own property. Great Tract at a Great Price!! Let us know if you have an interest in this excellent tract and we will make arrangements to show you this property. 912.764.LAND(5263)