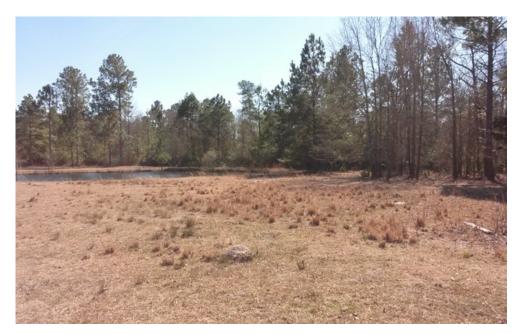

## 337 Boaen Road

Rare find in Effingham County, GA! 10+/- acres of land that features a pond, wooded and open land. The timber is all natural with a good mix of hardwood and pine. This property would make the perfect home site! Enjoy hunting and fishing all on your own property. Great Tract at a Great Price!! Let us know if you have an interest in this excellent tract and we will make arrangements to show you this property. 912.764.LAND(5263)