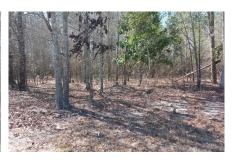

## 337 Boaen Road

Rare find in Effingham County, GA! 10+/- acres of land that features a pond, wooded and open land. The timber is all natural with a good mix of hardwood and pine. This property would make the perfect home site! Enjoy hunting and fishing all on your own property. Great Tract at a Great Price!! Let us know if you have an interest in this excellent tract and we will make arrangements to show you this property. 912.764.LAND(5263)