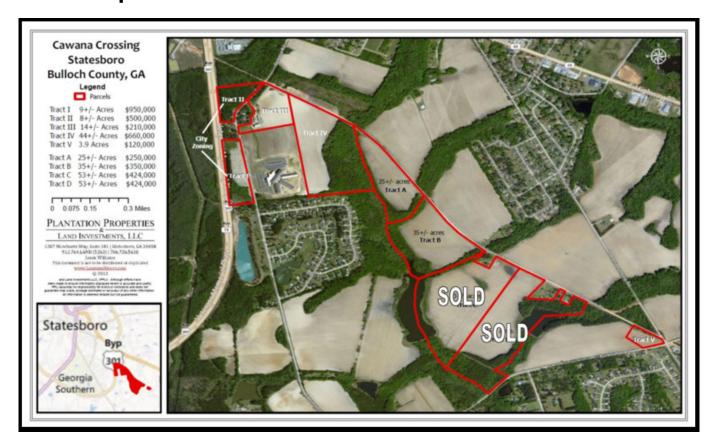

## Cawana Crossing I

This TRACT I is 9+/- acres with frontage on the 301 BYPASS and CAWANA RD and features CITY ZONING. Now available for PRIME COMMERCIAL DEVELOPMENT or to use for investment potential. Located in the heart of Statesboro and only minutes from Georgia Southern University. Call today to view this property or for maps and info. 912.764.LAND(5263) Trade Area Information: The retail market draws from an eight county trade area. Per Sales & Marketing Magazine, the trade area for 2005 shows an effective buying income of \$2,921,856,000 and total retail sales of \$1,952,090,000. In 2005 Bulloch County had an effective buying income of \$846,355,000 and total retail sales of \$888,818,000. Statesboro's trade area is comprised of approximately 154,000 people with an average household income of \$53,568. Statesboro is home to Georgia Southern University with more than 21,000 students and is the largest employer in the area with approximately 2,000+ employees. Georgia Southern University students have made a huge impact on Statesboro's trade area spending trends with purchases exceeding \$130 million or more than \$8,000 per student in the local economy Statesboro is a regional hub, home to 953-acre Gateway Regional Industrial Park, which is located three miles south of Statesboro and boasts the largest Wal\*Mart distribution center in the world. The area is also home to national and international industries including Briggs & Stratton (engine manufacturing) and Viracon Industries (glass fabrication). Statesboro is also home to the East Georgia Regional Medical Center.

**Price:** \$875,000

**Property Type:** Commercial

Status: Sold

Street/Address: HWY 301 Bypass & Cawana Road

City: Statesboro State: Georgia Zip code: 30458

## Cawana Crossing I

Published on Plantation Properties & Land Investments, LLC (https://www.landandrivers.com)

**County:** bulloch **Acreage:** 9

Per Acre Price: \$0.00

Phone Number: 912.764.LAND(5263)
Email: jasonwilliams@landandrivers.com
Google Maps link: View Larger Map